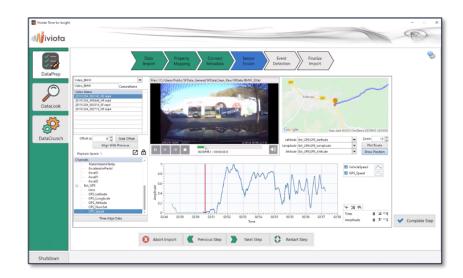

## **Multi-Sensor Data Fusion and Synchronization**

Time alignment interface for synchronizing and fusing multisensor data

- Align data sets visually and/or automatically.
- Create and attach metadata to related channels
- Edit video sources for synchronized play back
- Record events in data for future analysis

## **Dashboard for Data Inspection and Review**

Locate and retrieve files using server-level search engine & metadata characteristics

- Visualize and explore synchronized data
- Explore characteristics through aligned data plots and video playback
- Integrable with simulation software