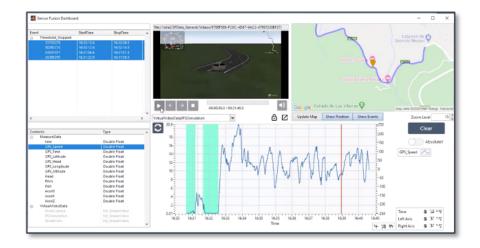

## **Dashboard for Data Inspection and Review**

Locate and retrieve files using server-level search engine & metadata characteristics

- Visualize and explore synchronized data
- Explore characteristics through aligned data plots and video playback
- Integrable with simulation software